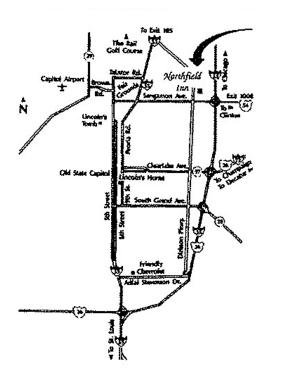

Located just off I-55 at exit 100B (Sangamon Ave.) Turn right at light, one block to Northfield Drive, turn right, hotel is just ahead on the right.